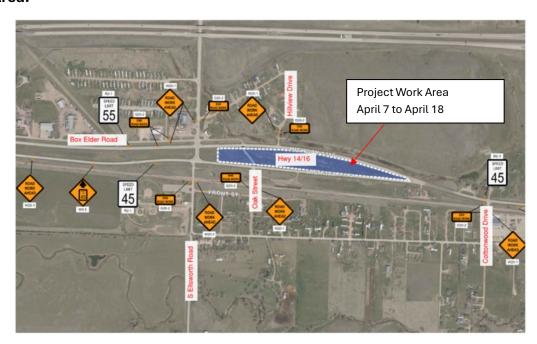

## **Highway 1416 Sanitary Sewer – Construction Update**

04/04/25

**Project Summary**: Upsize the sanitary sewer line from about Cottonwood Ave to West Gate Rd in the Highway 1416 median to support the growth of Box Elder

## April 7 to April 11:

Manhole rehabilitation work to continue on Box Elder Road.

- o Minor traffic impacts on Box Elder Road, with a lane closure around MHs.
- Work continues in the Highway 1416 median on the eastern most end of the project.
- No impact on the N Ellsworth Rd and Highway 1416 intersection.
- Work may include activities adjacent to Highway 1416 driving lanes, but all lanes will remain open.
- Important Note This work will impact the Oak Street Crossover.

## April 14 to April 18:

- Completion of manhole rehabilitation on Box Elder Road expected.
- Work continues in the Highway 1416 median on the eastern end of the project
- No impact on the N Ellsworth Rd and Highway 1416 intersection.
- Work may include activities next to Highway 1416, but all lanes will remain open.

## Work Area: